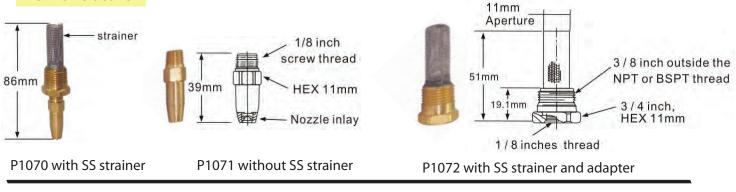

## **DESIGN FEATURES**

- Precise straight jet
- Ceramic insert with choice of Tungsten alloy or Ruby inserts
- Stainless steel strainer

## SPRAY CHARACTERISTICS

- High reliability spray performance under the most difficult conditions
- Spray pattern : straight needle jet
- NPT or BSPT thread

Ruby Insert Tungsten Insert Ceramic Insert

| <b>FLOW SPECIFICATIONS</b> |  |
|----------------------------|--|
|----------------------------|--|

| nozzle type | Serial<br>number | orifice dia.<br>(mm) | Capacity (L/min) |       |       |       |       |       |       |       |        |        |
|-------------|------------------|----------------------|------------------|-------|-------|-------|-------|-------|-------|-------|--------|--------|
|             |                  |                      | 7Bar             | 10Bar | 20Bar | 30Bar | 40Bar | 50Bar | 60Bar | 70Bar | 100Bar | 138Bar |
| P1070       | 15               | 0.38                 | 0.17             | 0.21  | 0.29  | 0.36  | 0.41  | 0.46  | 0.50  | 0.54  | 0.65   | 0.76   |
|             | 20               | 0.51                 | 0.31             | 0.36  | 0.52  | 0.63  | 0.73  | 0.82  | 0.89  | 0.96  | 1.2    | 1.4    |
|             | 25               | 0.64                 | 0.48             | 0.57  | 0.81  | 0.99  | 1.1   | 1.3   | 1.4   | 1.5   | 1.8    | 2.1    |
|             | 30               | 0.76                 | 0.69             | 0.82  | 1.2   | 1.4   | 1.6   | 1.8   | 2.0   | 2.2   | 2.6    | 3.1    |
| P1071       | 35               | 0.89                 | 0.93             | 1.1   | 1.6   | 1.9   | 2.2   | 2.5   | 2.7   | 3.0   | 3.5    | 4.2    |
| P1072       | 40               | 1.0                  | 1.2              | 1.5   | 2.1   | 2.5   | 2.9   | 3.3   | 3.6   | 3.9   | 4.6    | 5.4    |
|             | 45               | 1.1                  | 1.5              | 1.9   | 2.6   | 3.2   | 3.7   | 4.1   | 4.5   | 4.9   | 5.8    | 6.9    |
|             | 50               | 1.3                  | 1.9              | 2.3   | 3.2   | 4.0   | 4.6   | 5.1   | 5.6   | 6.0   | 7.2    | 8.5    |
|             | 60               | 1.5                  | 2.8              | 3.3   | 4.6   | 5.7   | 6.6   | 7.3   | 8.0   | 8.7   | 10.4   | 12.2   |

## Nomenclature

Standard Material : Brass body with ceramic orifice and SS filter

WILSON SPRAY NOZZLE PTE LTD www.wilsonspraynozzle.sg