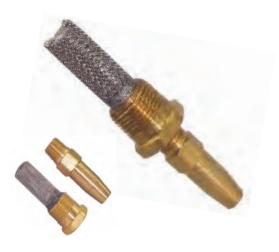

## PAPER NEEDLE Nozzles

High pressure solid stream nozzles for paper making industries. Constructed of brass material with high abrasive ceramic inserts. It is capable of discharging water jets at 140 bar in straight needle solid stream to precisely trim and cut jumbo roll paper.

## **DESIGN FEATURES**

- Precise straight jet
- Ceramic insert with choice of Tungsten alloy or Ruby inserts
- Stainless steel strainer

## Nomenclature

Standard Material : Brass body with ceramic orifice and SS filter

WILSON SPRAY NOZZLE PTE LTD www.wilsonspraynozzle.sg