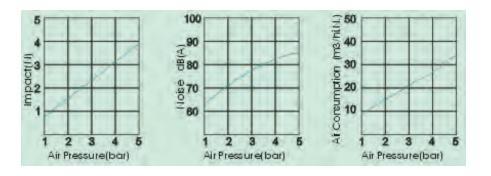

## **SPRAY CHARACTERISTICS**

Spray pattern : Fan

Air Flow rate: 10 to 35 Nm3/hr

Air Preaaure: 1 bar to 5 bar (ABS plastic)

: 1 bart to 8 bar (Al and SS)

## **MATERIAL**

- \* ABS Plastic injection from mould
- \* Alunimium Alloy by machine center
- \* Stainless steel by machine center

| FLOW SPECIFICATION |        |                                         |    |    |    |    |                 |
|--------------------|--------|-----------------------------------------|----|----|----|----|-----------------|
| Male               |        | Air Capacity (Nm <sup>3</sup> /h) @ BAR |    |    |    |    |                 |
| BSPT               | Model  | 1                                       | 2  | 3  | 4  | 5  | Material        |
| 1/4"               | F- ABS | 10                                      | 15 | 20 | 28 | 35 | Plastic         |
| 1/4"               | F-ALMA | 10                                      | 15 | 20 | 28 | 35 | Alumium         |
| 1/4"               | F-SS   | 10                                      | 15 | 20 | 28 | 35 | Stainless steel |