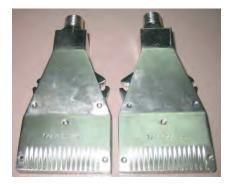

## F series AIR NOZZLE

1/4F-SS

## **MATERIAL**

- \* ABS Plastic injection from mould
- \* Alunimium Alloy by machine center
- \* Stainless steel by machine center

| FLOW SPECIFICATION |        |                                         |    |    |    |    |                 |
|--------------------|--------|-----------------------------------------|----|----|----|----|-----------------|
| Male               |        | Air Capacity (Nm <sup>3</sup> /h) @ BAR |    |    |    |    |                 |
| BSPT               | Model  | 1                                       | 2  | 3  | 4  | 5  | Material        |
| 1/4"               | F- ABS | 10                                      | 15 | 20 | 28 | 35 | Plastic         |
| 1/4"               | F-ALMA | 10                                      | 15 | 20 | 28 | 35 | Alumium         |
| 1/4"               | F-SS   | 10                                      | 15 | 20 | 28 | 35 | Stainless steel |