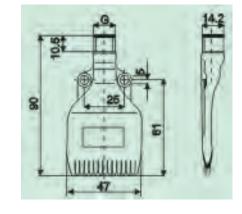

## **DESIGN FEATURES**

- \* Wide uniform air distribution
- \* High impact compressed air coverage
- \* Mounted individually or side by side mounting for wider coverage
- \* Efficient laminal air flow
- \* 1/4" male connection BSPT
- \* up to 2 DB sound level
- \* 2 thru hole for secure locking

## **SPRAY CHARACTERISTICS**

Spray pattern : Fan

Air Flow rate: 10 to 35 Nm3/hr

Air Preaaure: 1 bar to 5 bar (ABS plastic)

: 1 bart to 8 bar (Al and SS)